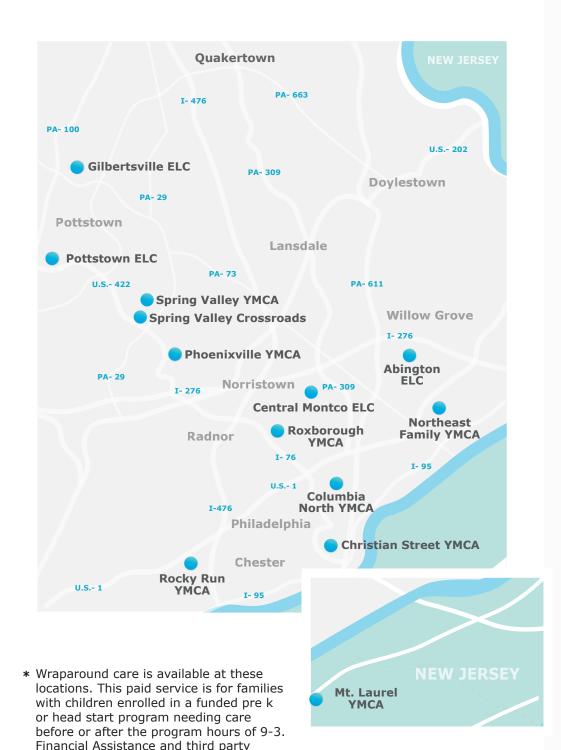

# **ELC Locations**

## **Abington ELC**

1073 Old York Road Abington, PA 19001

Infant Program | Toddler Program Preschool | PreK Counts\*

#### **Christian Street YMCA**

1724 Christian Street Philadelphia, PA 19146 P 215-735-5800

Toddler Program | Preschool PHL Pre-K\*

#### **Columbia North YMCA**

1400 N. Broad Street Philadelphia, PA 19121 P 215-235-6440

Infant Program | Toddler Program Preschool | PHL Pre-K\* | PreK Counts\*

#### **Gilbertsville ELC**

144 Holly Road Gilbertsville, PA 19525 P 610-367-9622

Infant Program | Toddler Program Preschool | PreK Counts\*

#### Mt. Laurel YMCA

59 Centerton Road Mt. Laurel, NJ 08054 P 856-231-9622 Infant Program

Toddler Program | Preschool

## **Northeast Family YMCA**

11088 Knights Road Philadelphia, PA 19154 P 215-632-0100

Toddler Program | Preschool PHL Pre-K\* | PreK Counts\*

#### Phoenixville YMCA

400 E. Pothouse Road Phoenixville, PA 19460 P 610-933-5861

Infant Program | Toddler Program Preschool | Part Day Preschool PreK Counts\*

#### **Pottstown ELC**

1000 Heritage Drive Sanatoga, Pa 19464 P 484-363-2724

Infant Program | Toddler Program Preschool | PreK Counts\*

### **Rocky Run YMCA**

1299 West Baltimore Pike Media, PA 19063 P 610-627-9622

Toddler Program | Preschool PreK Counts

## **Roxborough YMCA**

7201 Ridge Avenue Philadelphia, PA 19128 P 215-482-3900

Toddler Program | Preschool PreK Counts\* | PHL Pre-K\*

## Spring Valley YMCA

19 W. Linfield-Trappe Road Limerick, PA 19468 P 484-984-2000

Part Day Preschool

## **Spring Valley Crossroads**

10 W Cherry Ln, Royersford, PA 19468 P 610-495-5419

**Part Day Preschool**